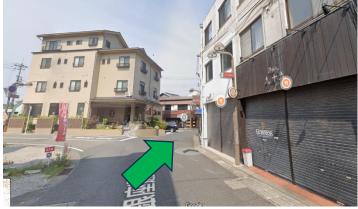

## Line of the sight from the car

1. Go west from the east entrance of the Ginza-dori street or "Yanagibashi Footbath".

2. Head west and keep on the right at Shirahama inn "Daigo"

3. Go to the north and keep on the right at Korean Restaurant "Nobuya"

4. Look at the parking lot of "DAISO" on your left, keep on the right.

5. Look at the building of "Fuji Jyutaku Shirahama Hoyoujyo" on your left, Keep on the right.

6. Please go up the "Sanjyo Dori or Street" more.