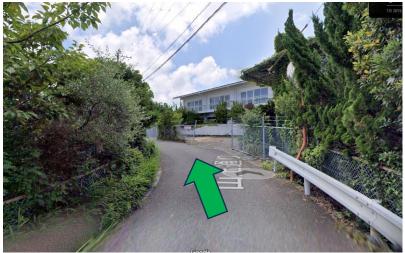

4. Look at the parking lot of "DAISO" on your left, keep on the right.

5. Look at the building of "Fuji Jyutaku Shirahama Hoyoujyo" on your left, Keep on the right.

6. Please go up the "Sanjyo Dori or Street" more.

7. The view opens up and you can see "Shirahama Shimbun" on your left, and the parking lot on the left.

 The place where the Coca-Cola vending machine is located on the right is the accommodation facility "Svr". The parking lot of "Svr" is on the left side of bridge. Please Park in order from the right side.