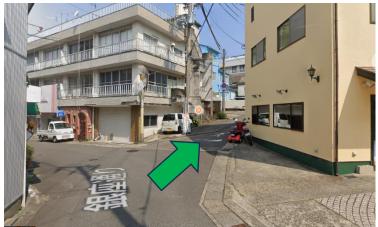

4. Look at the parking lot of "DAISO" on your left, keep on the right.

5. Look at the building of "Fuji Jyutaku Shirahama Hoyoujyo" on your left, Keep on the right.

6. Please go up the "Sanjyo Dori or Street" more.

7. The view opens up and you can see "Shirahama Shimbun" on your left, and the parking lot on the left.

 The place where the Coca-Cola vending machine is located on the right is the accommodation facility "Svr". The parking lot of "Svr" is on the left side of bridge. Please Park in order from the right side.