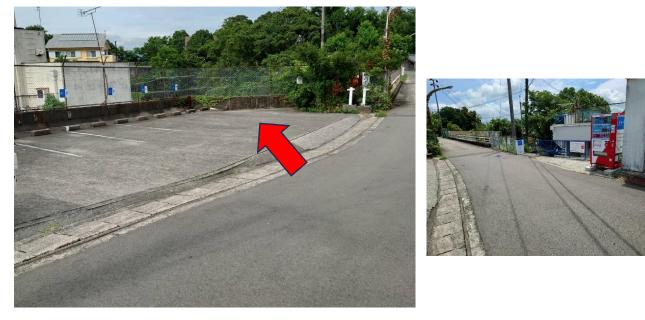

7. The view opens up and you can see "Shirahama Shimbun" on your left, and the parking lot on the left.

 The place where the Coca-Cola vending machine is located on the right is the accommodation facility "Svr". The parking lot of "Svr" is on the left side of bridge. Please Park in order from the right side.

You can also park a small car next to the Coca-Cola vending machine.

If you have any concern, please feel free to contact Mr. Saburo Sakuma at +81-80-7008-6427