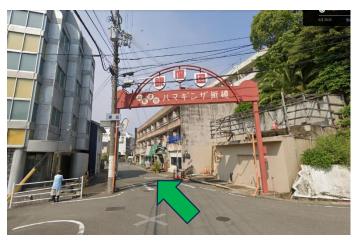

## Line of the sight from the car

1. Go west from the east entrance of the Ginza-dori street or "Yanagibashi Footbath".

2. Head west and keep on the right at Shirahama inn "Daigo"

3. Go to the north and keep on the right at Korean Restaurant "Nobuya"