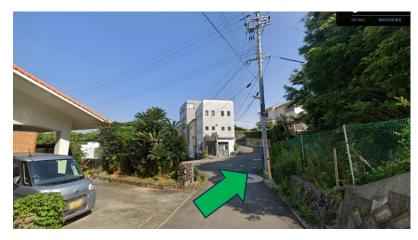

4. Look at the parking lot of "DAISO" on your left, keep on the right.

5. Look at the building of "Fuji Jyutaku Shirahama Hoyoujyo" on your left, Keep on the right.

6. Please go up the "Sanjyo Dori or Street" more.

7. The view opens up and you can see "Shirahama Shimbun" on your left, and the parking lot on the left.

 The place where the Coca-Cola vending machine is located on the right is the accommodation facility "Svr". The parking lot of "Svr" is on the left side of bridge. Please Park in order from the right side.