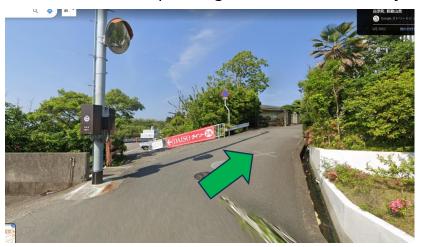

## Line of the sight from the car

1. Go west from the east entrance of the Ginza-dori street or "Yanagibashi Footbath".

2. Head west and keep on the right at Shirahama inn "Daigo"

3. Go to the north and keep on the right at Korean Restaurant "Nobuya"

4. Look at the parking lot of "DAISO" on your left, keep on the right.

5. Look at the building of "Fuji Jyutaku Shirahama Hoyoujyo" on your left, Keep on the right.

6. Please go up the "Sanjyo Dori or Street" more.