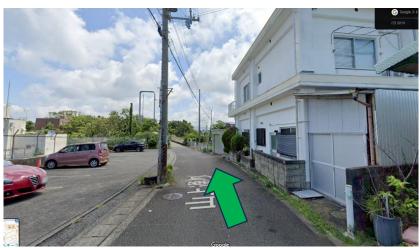

7. The view opens up and you can see "Shirahama Shimbun" on your left, and the parking lot on the left.

 The place where the Coca-Cola vending machine is located on the right is the accommodation facility "Svr". The parking lot of "Svr" is on the left side of bridge. Please Park in order from the right side.

You can also park a small car next to the Coca-Cola vending machine.

If you have any concern, please feel free to contact Mr. Saburo Sakuma at +81-80-7008-6427